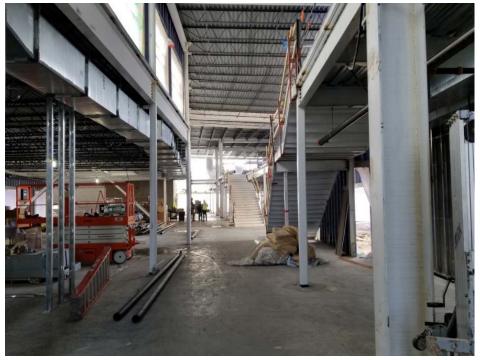

South Classroom Wing (lower level) – West Facing View; framing and HVAC in progress

**Grand Hall Main Entrance – North Facing View; framing in progress** 

**Grand Hall Main Entrance – South Facing View; framing in progress** 