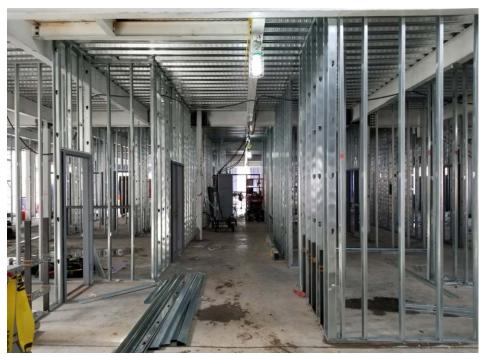

North Classroom Wing - Restrooms (lower level) – North Facing View; plumbing, framing and electrical install in progress

North Classroom Wing (lower level) – West Facing View; plumbing, framing and electrical install in progress