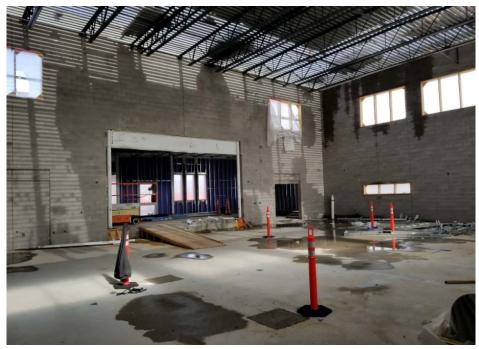

Southeast Elevation; brick, windows, and frames being installed; roof and parapet installation continues

Grand Hall Main Entrance – North Facing View; framing and HVAC being installed

**GYM** – North View

South Classroom Wing (lower level) – West Facing View; framing and HVAC in progress

**Grand Hall Main Entrance – North Facing View; framing in progress** 

**Grand Hall Main Entrance – South Facing View; framing in progress** 