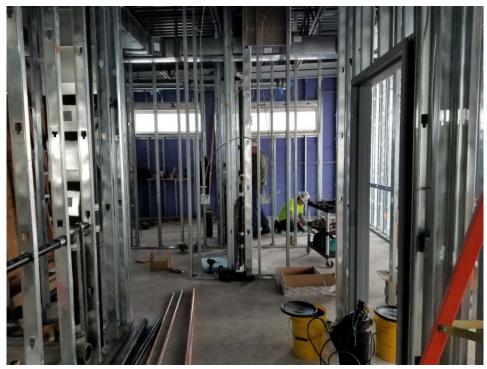

North Classroom Wing - Restrooms (lower level) – North Facing View; plumbing, framing and electrical install in progress

North Classroom Wing (lower level) – West Facing View; plumbing, framing and electrical install in progress