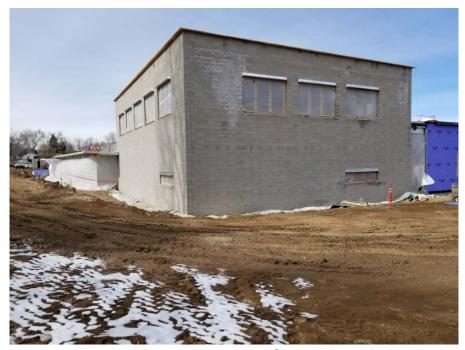

Southeast Elevation; brick, windows, and frames being installed; roof and parapet installation continues

Grand Hall Main Entrance – North Facing View; framing and HVAC being installed

**GYM** – North View