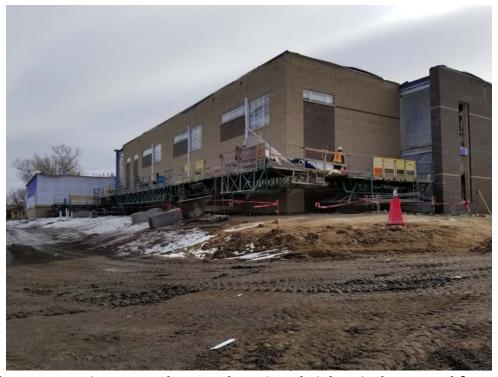

North Classroom Wing – Northwest Elevation; brick, windows, and frames being installed; roof and parapet installation continues

East Elevation; brick, windows, and frames being installed; roof and parapet installation continues