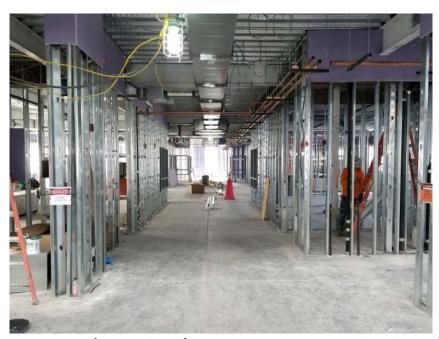

North Classroom Wing - Classroom (lower level) – plumbing, framing and electrical install in progress

Kitchen and Cafeteria – Northeast Facing View – plumbing, framing and electrical install in progress