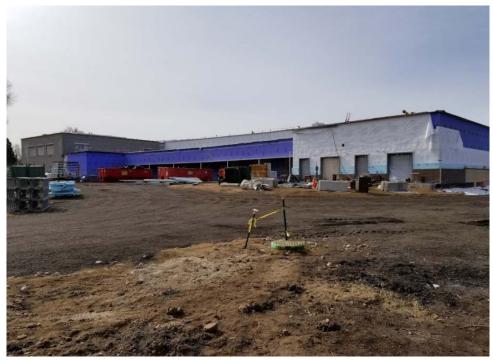

Southeast Elevation; brick, windows, and frames being installed; roof and parapet installation continues

Grand Hall Main Entrance – North Facing View; framing and HVAC being installed

**GYM** – North View