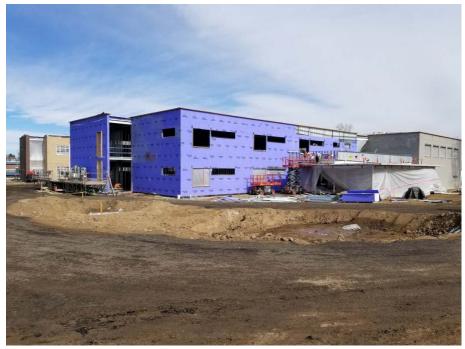

## Clayton – Construction Photos 2.26.18

Front Entrance / Gym – Southwest Elevation; brick and window frames being installed; roof and parapet installation continues

Plaza Area (Between Classroom Wings) – East Facing View; brick and window frames being installed; roof and parapet installation continues