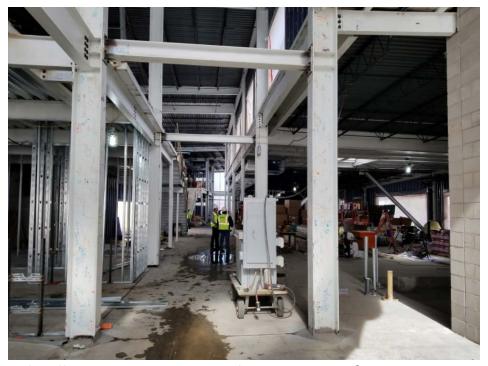

South Classroom Wing (lower level) – West Facing View; framing and HVAC in progress

**Grand Hall Main Entrance – North Facing View; framing in progress** 

**Grand Hall Main Entrance – South Facing View; framing in progress** 