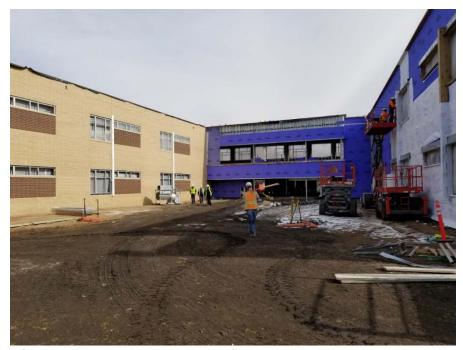

## Clayton – Construction Photos 2.26.18

Front Entrance / Gym – Southwest Elevation; brick and window frames being installed; roof and parapet installation continues

Plaza Area (Between Classroom Wings) – East Facing View; brick and window frames being installed; roof and parapet installation continues