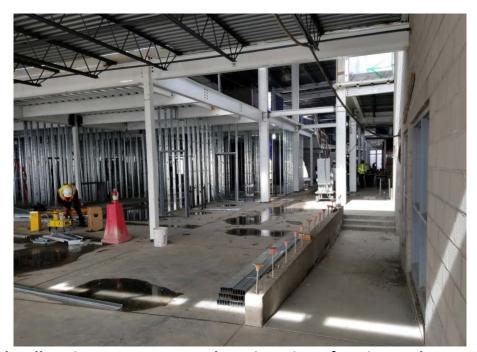

South Classroom Wing (lower level) – West Facing View; framing and HVAC in progress

**Grand Hall Main Entrance – North Facing View; framing in progress** 

**Grand Hall Main Entrance – South Facing View; framing in progress** 