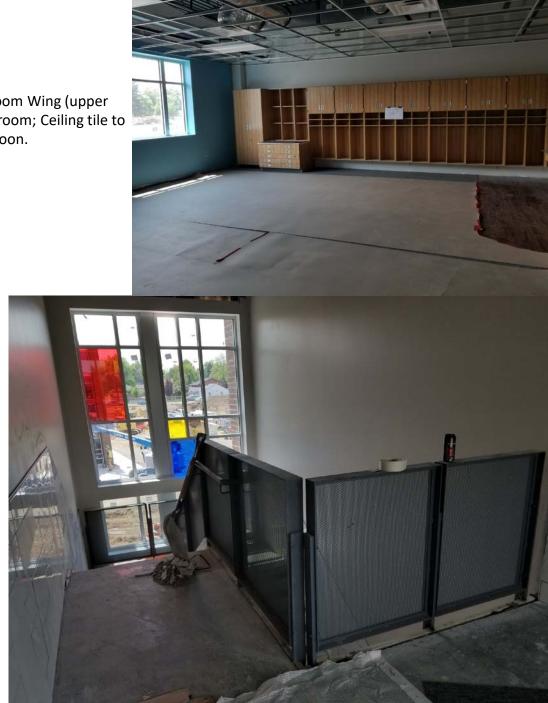

Learning Commons - Mechanical, electrical, and ceiling work continues.

North Classroom Wing (lower level) -Classroom; Ceiling tile being installed.

North Classroom Wing (upper level) – Painting finishing, ceiling tile to be installed soon.

North Classroom Wing (upper level) – Flooring to be installed soon.

North Classroom Wing (upper level) – Classroom; Ceiling tile to be installed soon.