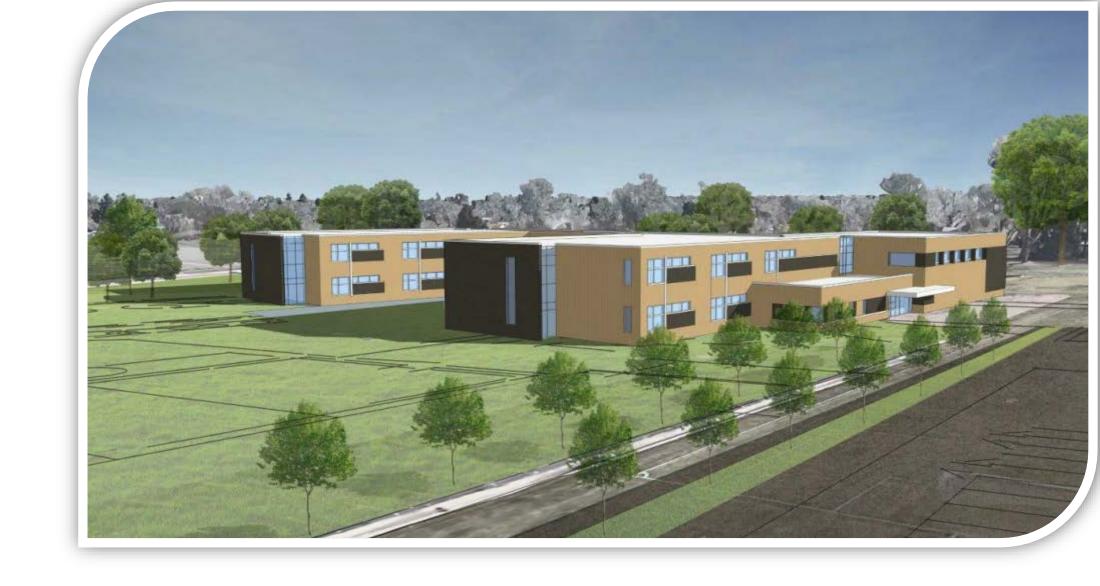

CBRE May 21, 2018

East Elevation – Plaza Between Classroom Wings; Sitework continues, concrete newly poured.

Grand Hall – South Facing View; Drywall install finishing, ceiling being installed, and painting to begin soon.