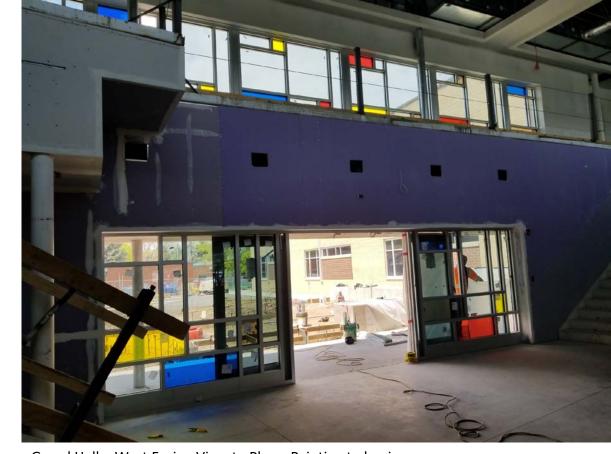

Grand Hall – West Facing View to Plaza; Painting to begin soon.

Gym – Flooring newly installed.

Admin Area -Cabinets being installed.

South Classroom Wing (L1) - SPED Area; Tilework in progress.

Cafeteria – Kitchen equipment infrastructure being installed.