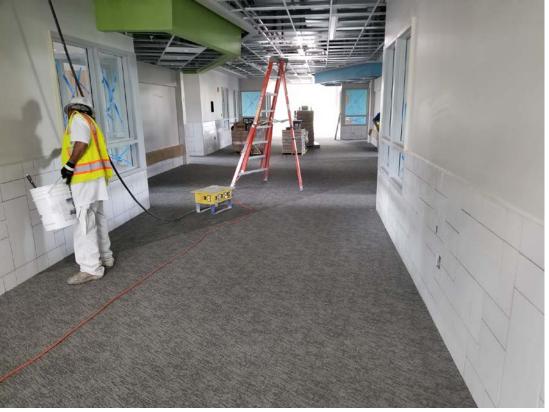

Grand Hall – West Facing View to Plaza; Painting to begin soon.

Gym – Flooring newly installed.

Admin Area -Cabinets being installed.

South Classroom Wing (L1) - SPED Area; Tilework in progress.

Cafeteria – Kitchen equipment infrastructure being installed.