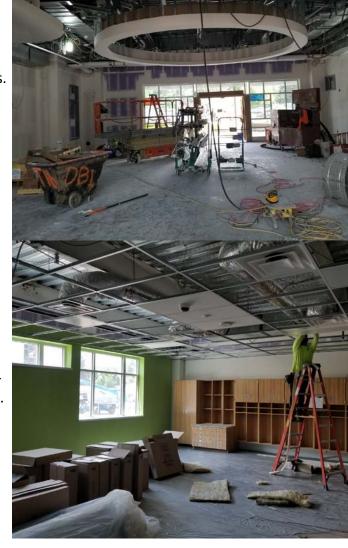

Learning Commons - Mechanical, electrical, and ceiling work continues.

North Classroom Wing (lower level) -Classroom; Ceiling tile being installed.

North Classroom Wing (upper level) – Painting finishing, ceiling tile to be installed soon.

North Classroom Wing (upper level) – Flooring to be installed soon.

North Classroom Wing (upper level) – Classroom; Ceiling tile to be installed soon.