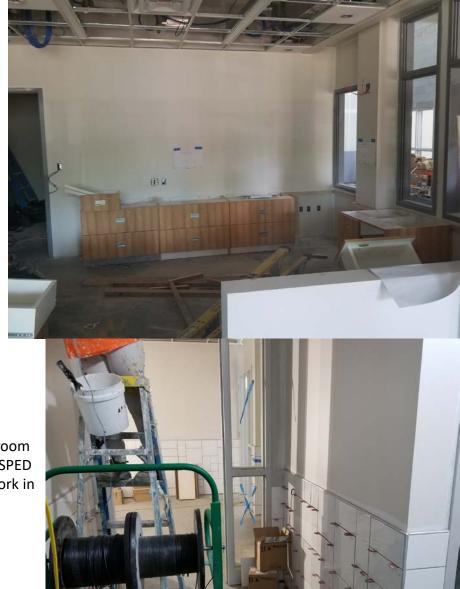

Grand Hall – West Facing View to Plaza; Painting to begin soon.

Gym – Flooring newly installed.

Admin Area -Cabinets being installed.

South Classroom Wing (L1) - SPED Area; Tilework in progress.

Cafeteria – Kitchen equipment infrastructure being installed.