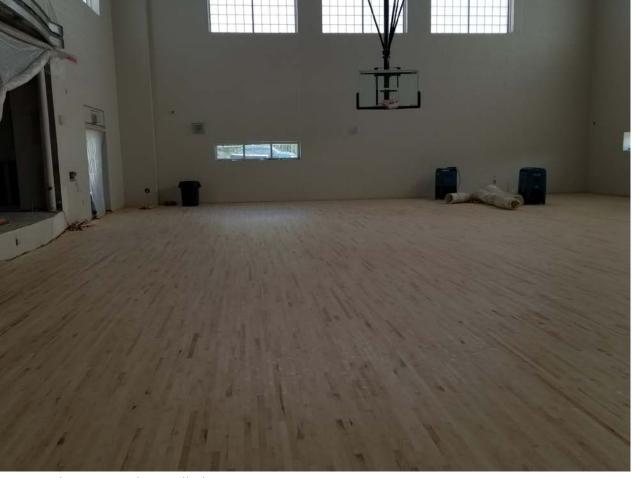

Grand Hall – West Facing View to Plaza; Painting to begin soon.

Gym – Flooring newly installed.

Admin Area -Cabinets being installed.

South Classroom Wing (L1) - SPED Area; Tilework in progress.

Cafeteria – Kitchen equipment infrastructure being installed.