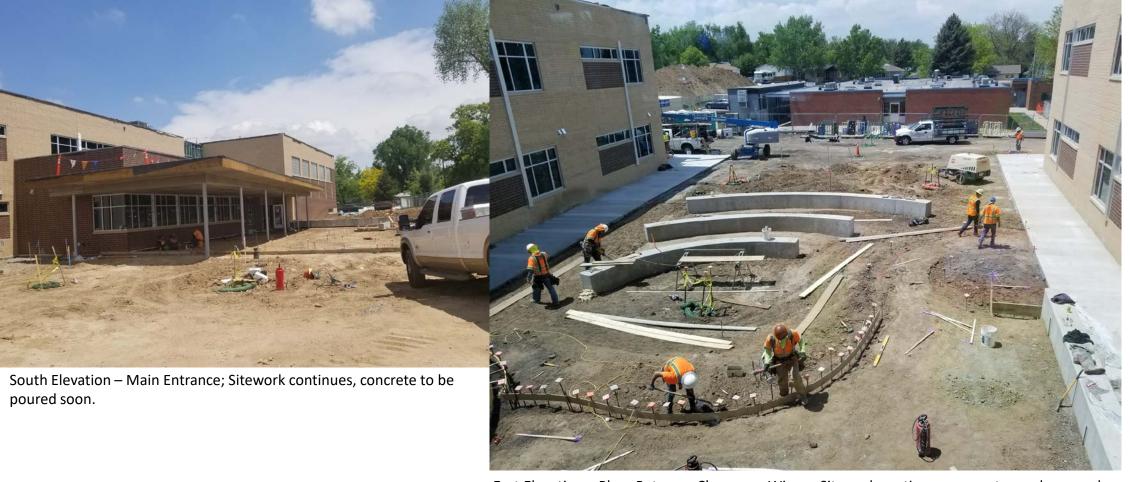

CBRE May 21, 2018

East Elevation – Plaza Between Classroom Wings; Sitework continues, concrete newly poured.

Grand Hall – South Facing View; Drywall install finishing, ceiling being installed, and painting to begin soon.