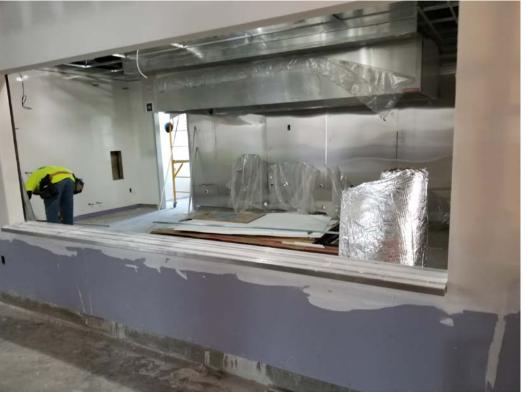

Grand Hall – West Facing View to Plaza; Painting to begin soon.

Gym – Flooring newly installed.

Admin Area -Cabinets being installed.

South Classroom Wing (L1) - SPED Area; Tilework in progress.

Cafeteria – Kitchen equipment infrastructure being installed.