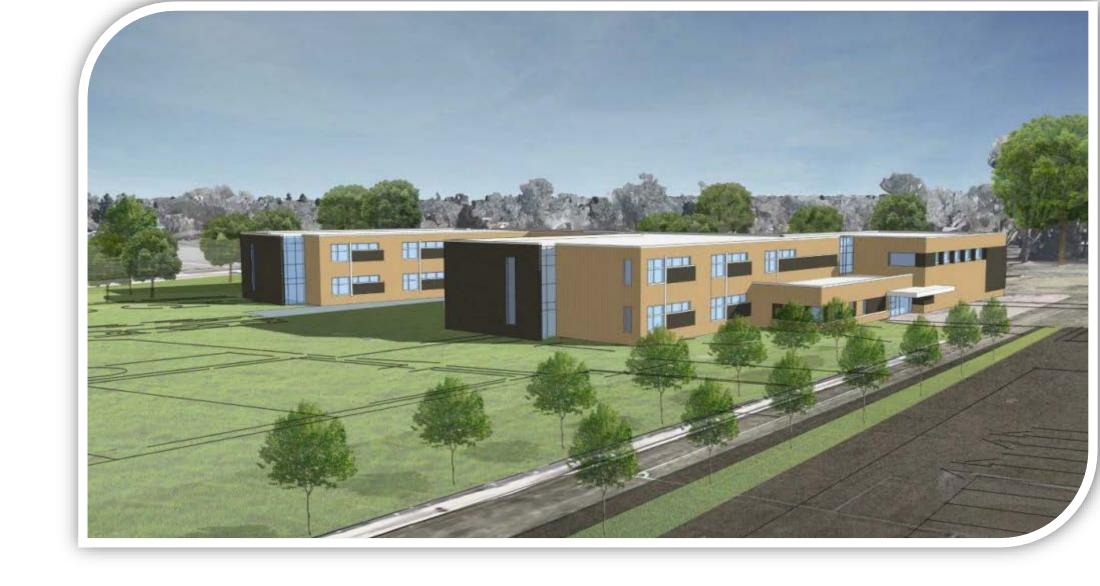

CBRE May 14, 2018



West Elevation – Plaza Between Classrooms; Sitework continues, walkways newly poured.

East Elevation – Sitework continues.



Grand Hall – South Facing View; Drywall recently completed, painting to begin soon.









Admin Area – Painting in progress. Ceiling install next.

South Classroom Wing (lower level) -Teacher Restroom; Tilework in progress.







North Classroom Wing (lower level) – Classroom; Ceiling tile to be installed soon.

Cafeteria – HVAC and electrical work continues. Painting to begin soon.





CBRE CAFETERIA, COMMONS & NORTH CLASSROOM WING (L1)



North Classroom Wing (upper level) – Glass recently installed.

North Classroom Wing (upper level) – Classroom; Ceiling tile to be installed soon.