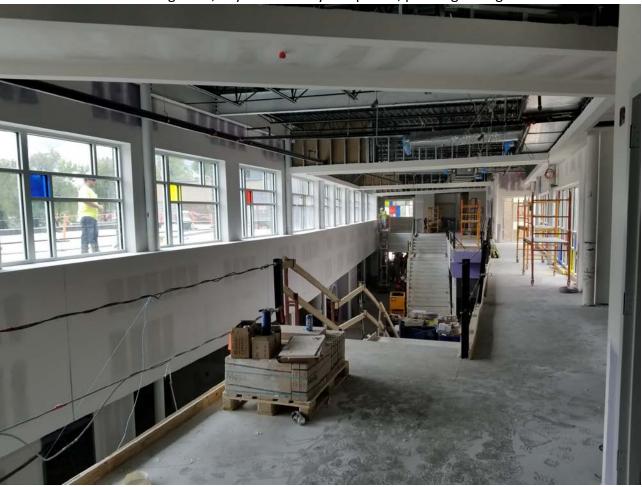

CBRE May 14, 2018

West Elevation – Plaza Between Classrooms; Sitework continues, walkways newly poured.

East Elevation – Sitework continues.

Grand Hall – South Facing View; Drywall recently completed, painting to begin soon.