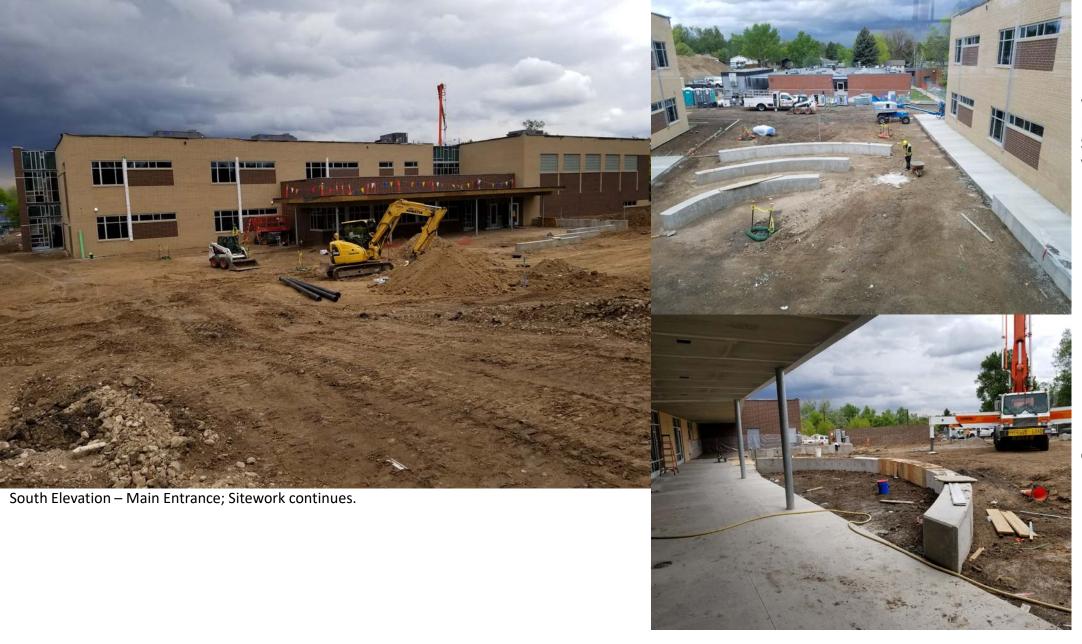

CBRE May 14, 2018

West Elevation – Plaza Between Classrooms; Sitework continues, walkways newly poured.

East Elevation – Sitework continues.

Grand Hall – South Facing View; Drywall recently completed, painting to begin soon.