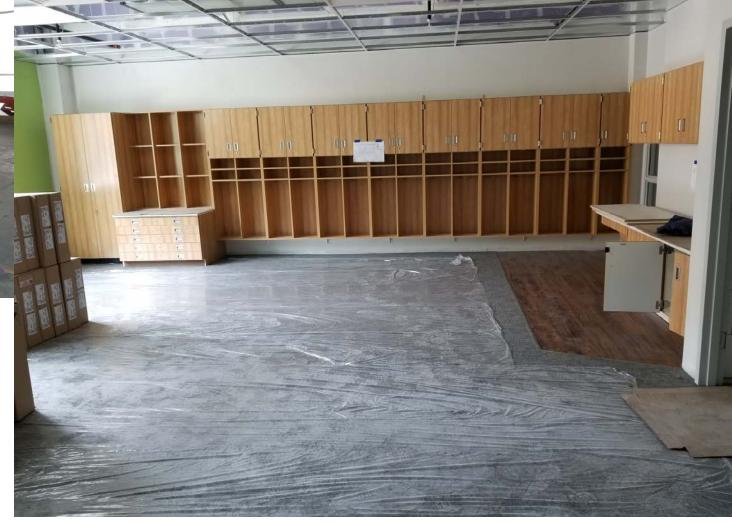

Cafeteria – HVAC and electrical work continues. Painting to begin soon.

CBRE CAFETERIA, COMMONS & NORTH CLASSROOM WING (L1)

North Classroom Wing (upper level) – Glass recently installed.

North Classroom Wing (upper level) – Classroom; Ceiling tile to be installed soon.