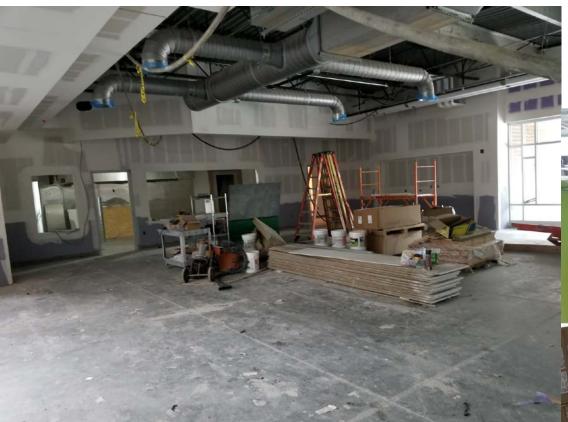

Cafeteria – HVAC and electrical work continues. Painting to begin soon.

CBRE CAFETERIA, COMMONS & NORTH CLASSROOM WING (L1)

North Classroom Wing (upper level) – Glass recently installed.

North Classroom Wing (upper level) – Classroom; Ceiling tile to be installed soon.