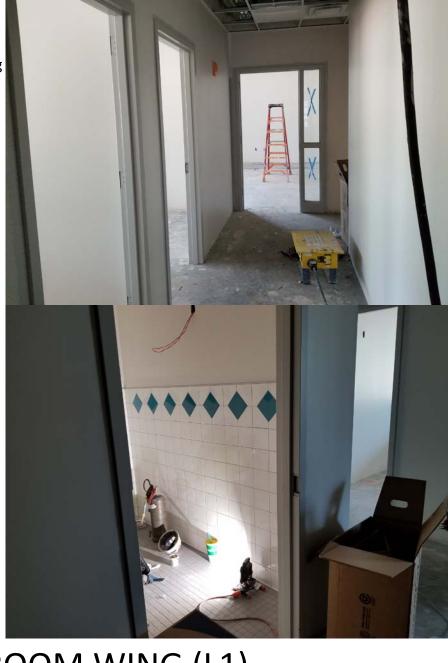

Admin Area – Painting in progress. Ceiling install next.

South Classroom Wing (lower level) -Teacher Restroom; Tilework in progress.

North Classroom Wing (lower level) – Classroom; Ceiling tile to be installed soon.