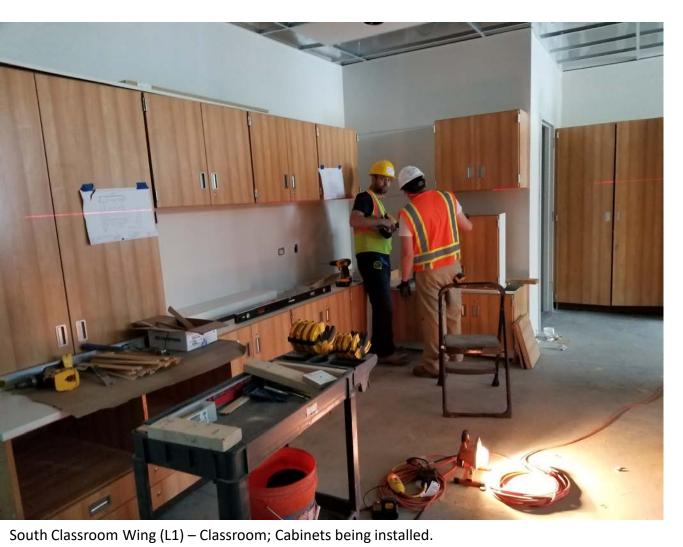

Admin Area – Painting in progress. Ceiling install next.

South Classroom Wing (lower level) -Teacher Restroom; Tilework in progress.

North Classroom Wing (lower level) – Classroom; Ceiling tile to be installed soon.