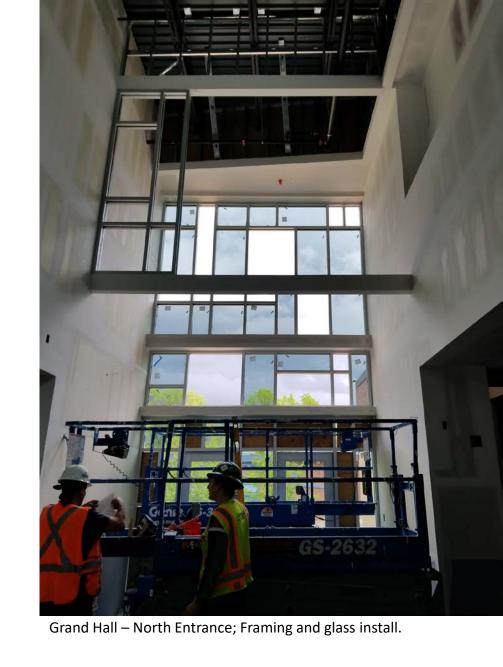

CBRE May 14, 2018

West Elevation – Plaza Between Classrooms; Sitework continues, walkways newly poured.

East Elevation – Sitework continues.

Grand Hall – South Facing View; Drywall recently completed, painting to begin soon.