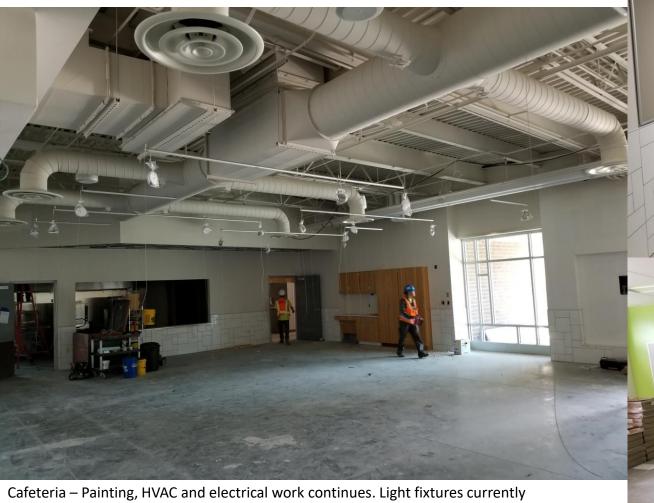

being installed.

1

North Classroom Wing (L1) – Carpet install continues. Tack boards newly installed.

North Classroom Wing (L1) – Classroom; Flooring complete. Tack and white boards newly installed.

## **CBRE CAFETERIA**, COMMONS & NORTH CLASSROOM WING (L1)

North Classroom Wing (upper level) – Tack and white boards newly installed.

North Classroom Wing (upper level) – Classroom: Tack and white boards newly installed.