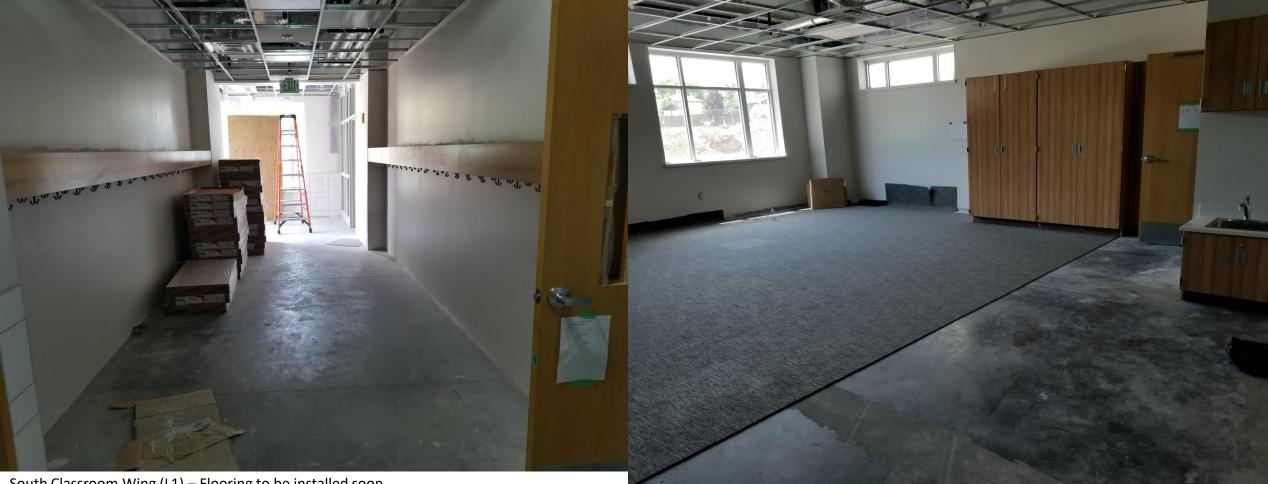

Grand Hall – East Facing View; Light pendants newly installed.

South Classroom Wing (L1) – Flooring to be installed soon.

South Classroom Wing (L1) – Classroom; Floor being installed. Carpet install nearly complete.

being installed.

1

North Classroom Wing (L1) – Carpet install continues. Tack boards newly installed.

North Classroom Wing (L1) – Classroom; Flooring complete. Tack and white boards newly installed.