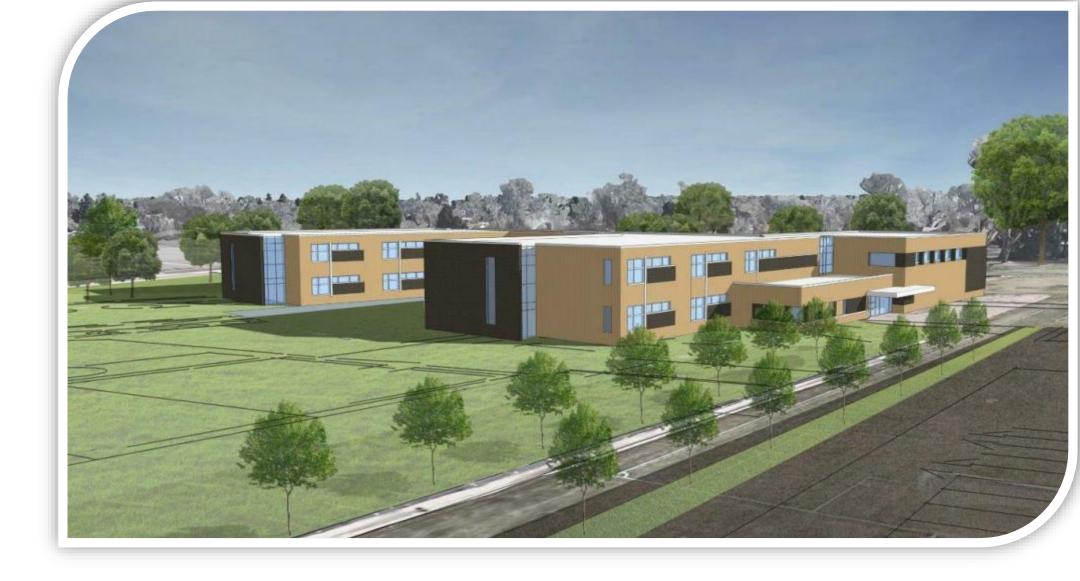

South Elevation – Main Entrance; Concrete work continues and installation of light poles.

Southwest Corner of Property (Future Drive Aisle and Parking Lot) – Grading continues and installation of light poles.





Grand Hall – East Facing View; Light pendants newly installed.





South Classroom Wing (L1) – Flooring to be installed soon.

South Classroom Wing (L1) – Classroom; Floor being installed. Carpet install nearly complete.





being installed.

1

North Classroom Wing (L1) – Carpet install continues. Tack boards newly installed.

North Classroom Wing (L1) – Classroom; Flooring complete. Tack and white boards newly installed.

## **CBRE CAFETERIA**, COMMONS & NORTH CLASSROOM WING (L1)



North Classroom Wing (upper level) – Tack and white boards newly installed.

North Clas