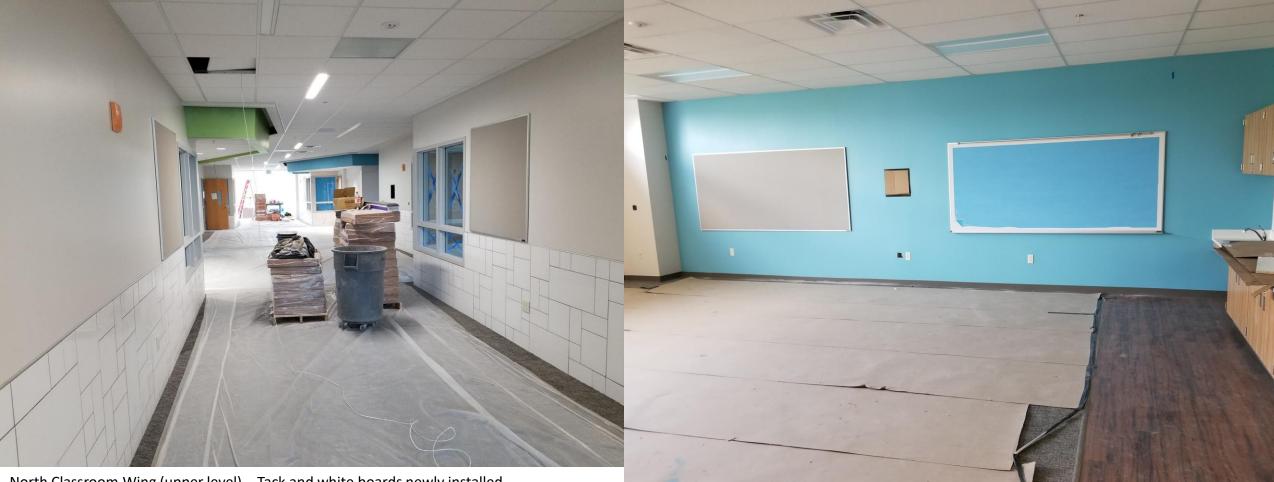

## **CBRE CAFETERIA**, COMMONS & NORTH CLASSROOM WING (L1)

North Classroom Wing (upper level) – Tack and white boards newly installed.

North Classroom Wing (upper level) – Classroom: Tack and white boards newly installed.