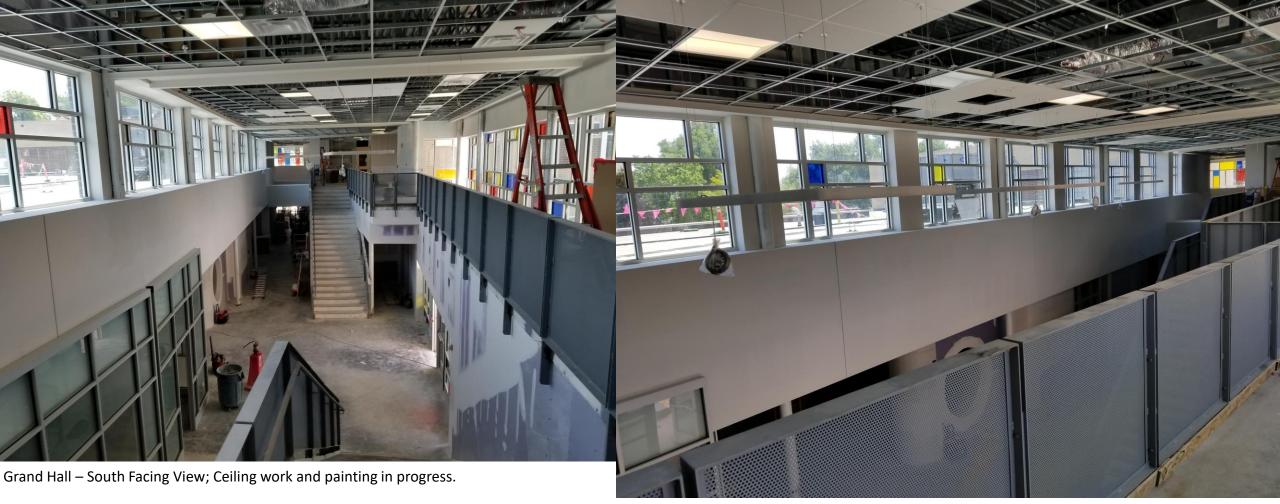

Grand Hall – East Facing View; Light pendants newly installed.

South Classroom Wing (L1) – Flooring to be installed soon.

South Classroom Wing (L1) – Classroom; Floor being installed. Carpet install nearly complete.