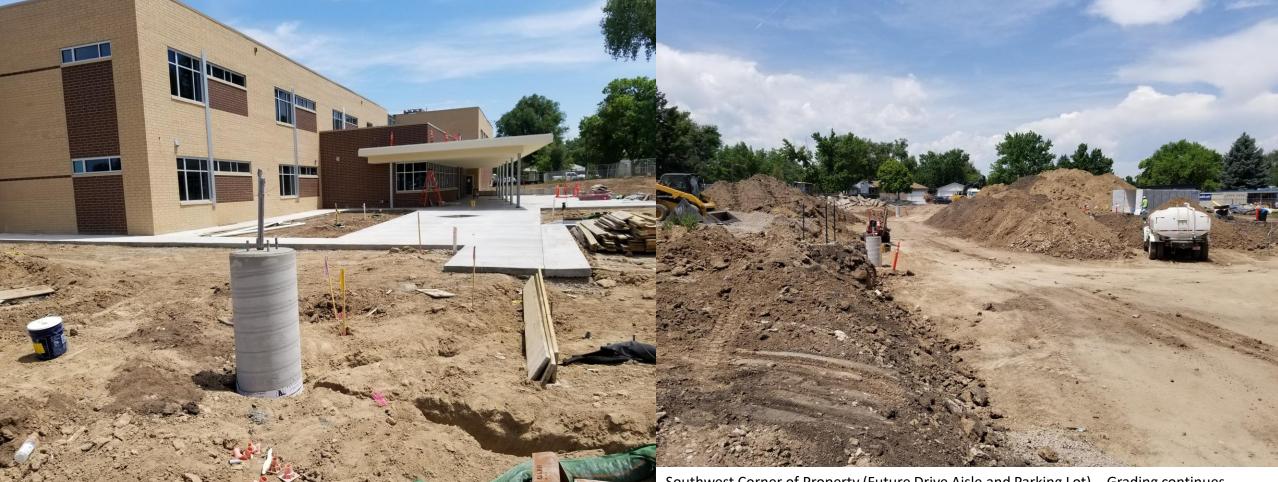

South Elevation – Main Entrance; Concrete work continues and installation of light poles.

Southwest Corner of Property (Future Drive Aisle and Parking Lot) – Grading continues and installation of light poles.