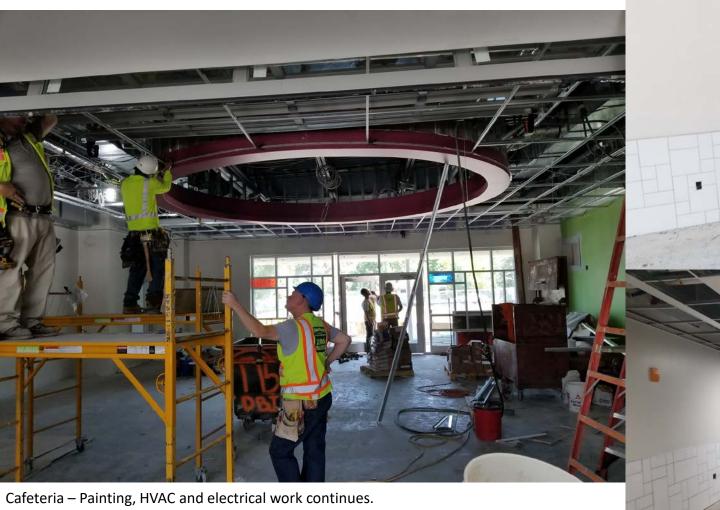

## **CBRE CAFETERIA**, COMMONS & NORTH CLASSROOM WING (L1)

North Classroom Wing (upper level) – Classroom; Ceiling tile newly installed.

South Classroom Wing (upper level) – Carpet to be installed soon.