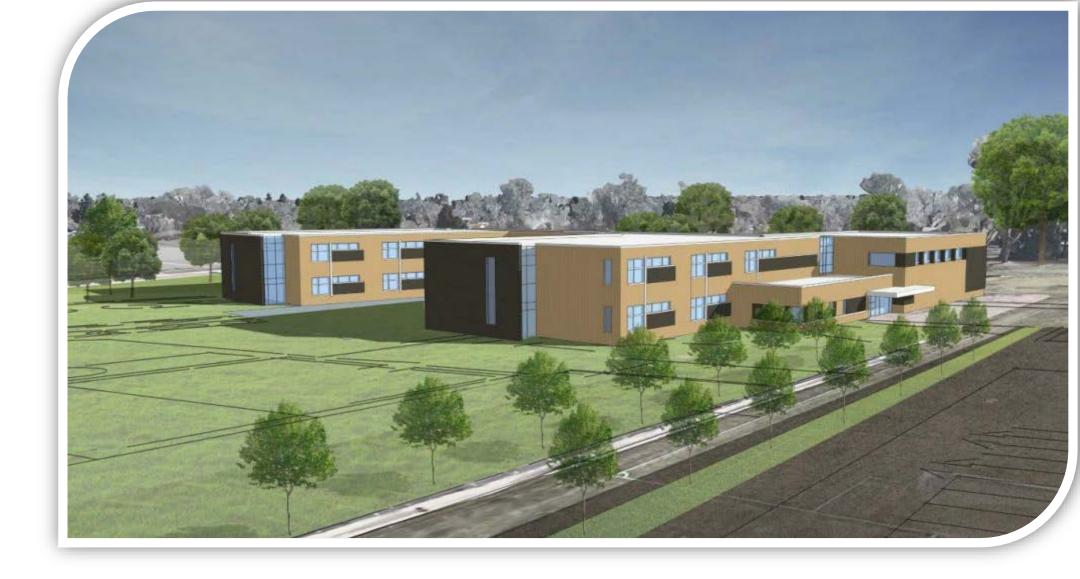

Old Clayton– Abatement currently in progress at southern end of school.

Grand Hall – South Facing View; Storefront glass and frames on lower level and ceiling being installed and painting in progress.

**CBRE** GRAND HALL