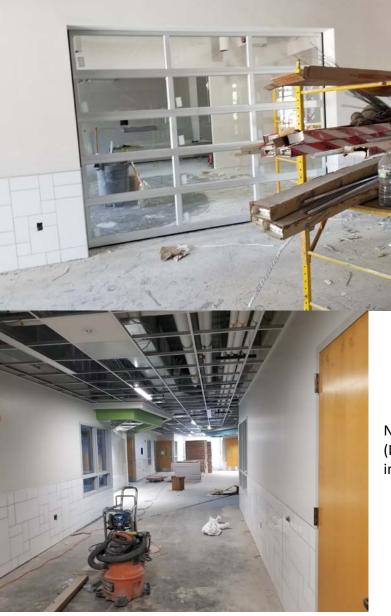

STEM Classroom – Garage doors and tile newly installed.

North Classroom Wing (L1) – Flooring to be installed soon.