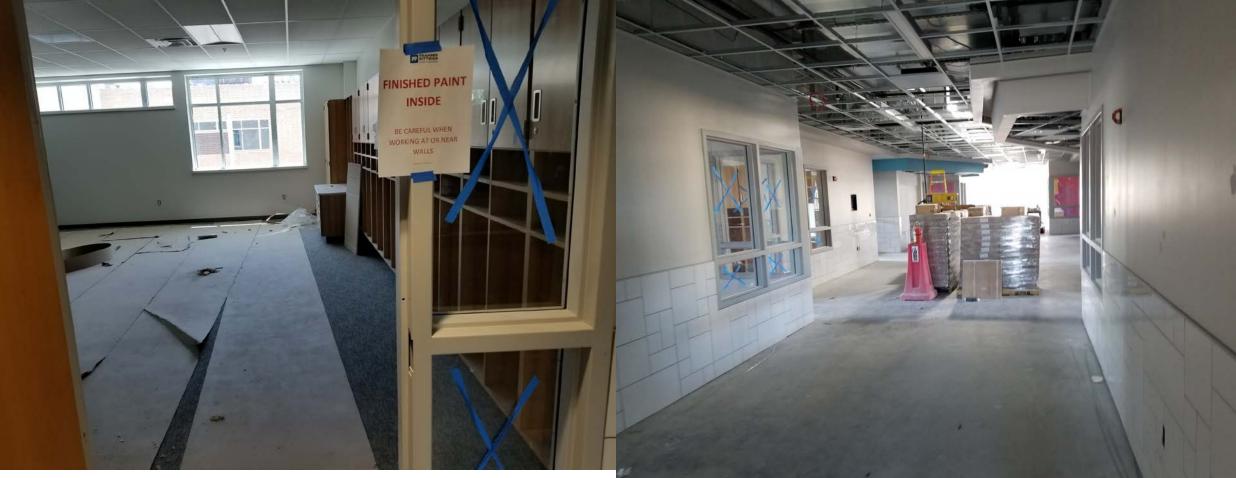

Grand Hall – North Facing View; Windows and ceiling being installed.

Grand Hall – North Facing View; Tile being installed and painting to begin soon.

Reception Area – Cabinets being installed.

South Classroom Wing (L1) – Classroom; Flooring to be installed soon. Painting and cabinets complete.

STEM Classroom – Garage doors and tile newly installed.

North Classroom Wing (L1) – Flooring to be installed soon.