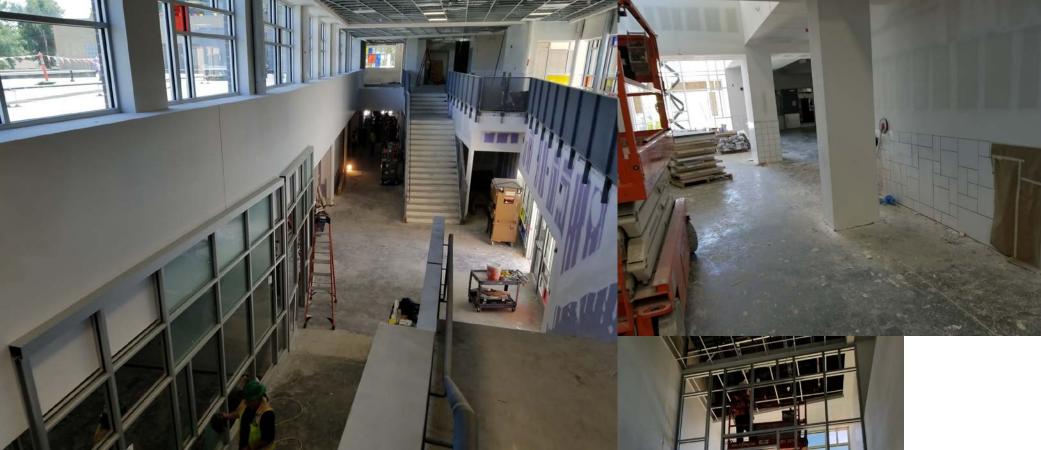

Old Clayton– Abatement currently in progress at southern end of school.

Grand Hall – South Facing View; Storefront glass and frames on lower level and ceiling being installed and painting in progress.

**CBRE** GRAND HALL

Grand Hall – North Facing View; Windows and ceiling being installed.

Grand Hall – North Facing View; Tile being installed and painting to begin soon.

Reception Area – Cabinets being installed.

South Classroom Wing (L1) – Classroom; Flooring to be installed soon. Painting and cabinets complete.