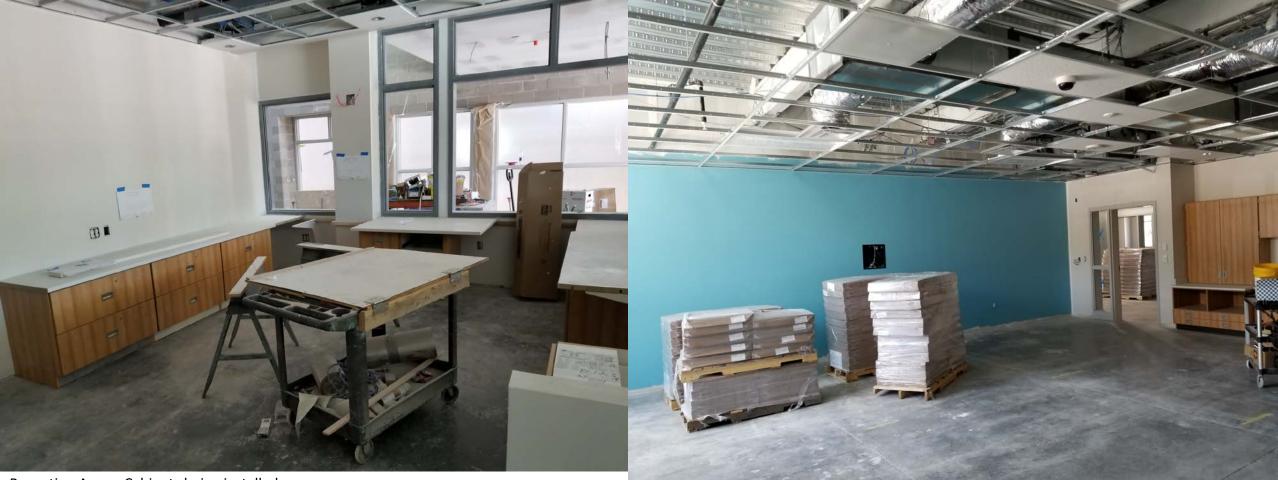

Grand Hall – North Facing View; Windows and ceiling being installed.

Grand Hall – North Facing View; Tile being installed and painting to begin soon.

Reception Area – Cabinets being installed.

South Classroom Wing (L1) – Classroom; Flooring to be installed soon. Painting and cabinets complete.