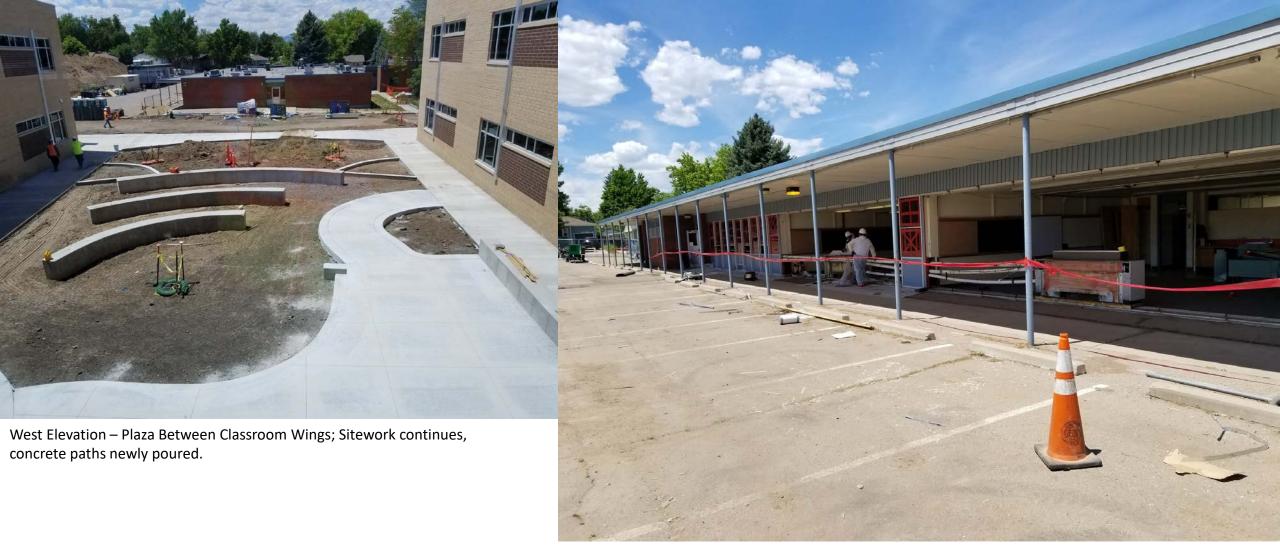

STEM Classroom – Garage doors and tile newly installed.

North Classroom Wing (L1) – Flooring to be installed soon.