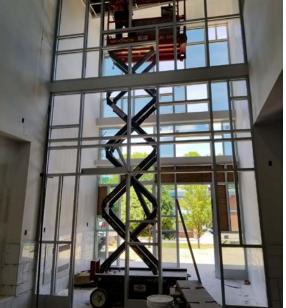

Old Clayton– Abatement currently in progress at southern end of school.

Grand Hall – South Facing View; Storefront glass and frames on lower level and ceiling being installed and painting in progress.

**CBRE** GRAND HALL