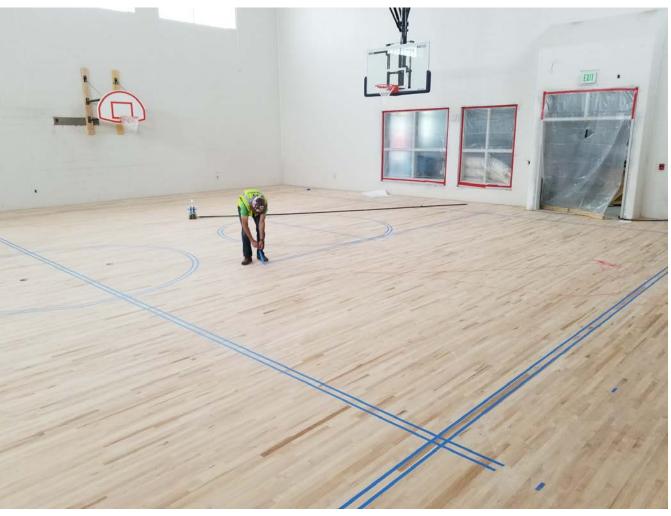

Grand Hall – South Facing; Ceiling being installed and painting in progress.

Grand Hall – South Facing View; Ceiling being installed.

Gym – Flooring being taped for striping.

Admin/Teacher Area - Flooring to be installed soon and painting in progress.