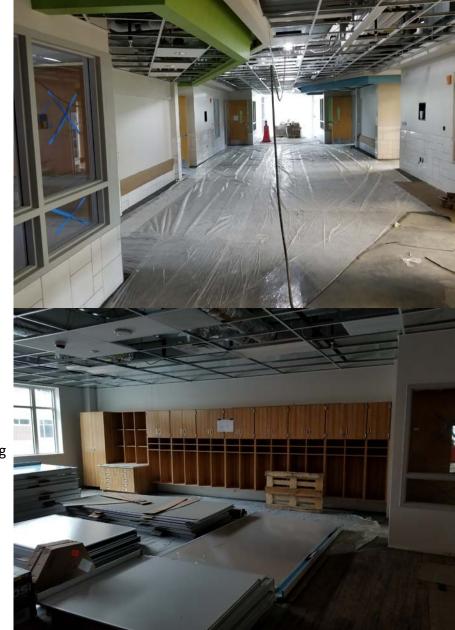

North Classroom Wing (L1) - Classroom; Ceiling tile to be installed.

North Classroom Wing (upper level) – Carpet newly installed and ceiling tile to be installed soon.

North Classroom Wing (upper level) – Classroom; Ceiling tile to be installed soon.