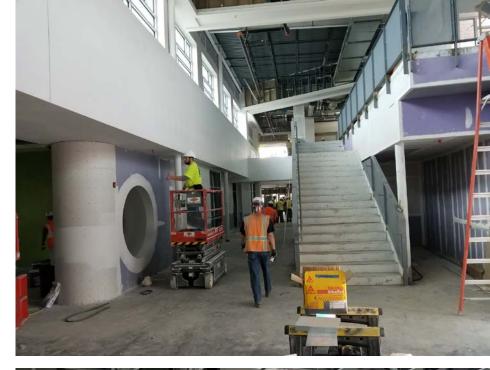

CBRE May 29, 2018

South Elevation – Main Entrance; Sitework continues.

West Elevation – Sitework continues, concrete newly poured.

Grand Hall – North Facing View; Walkway panels newly installed, storefront frames on lower level and ceiling being installed and painting in progress.