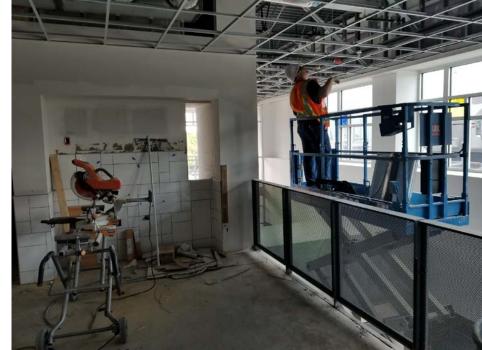

Grand Hall – South Facing; Ceiling being installed and painting in progress.

Grand Hall – South Facing View; Ceiling being installed.

Gym – Flooring being taped for striping.

Admin/Teacher Area - Flooring to be installed soon and painting in progress.