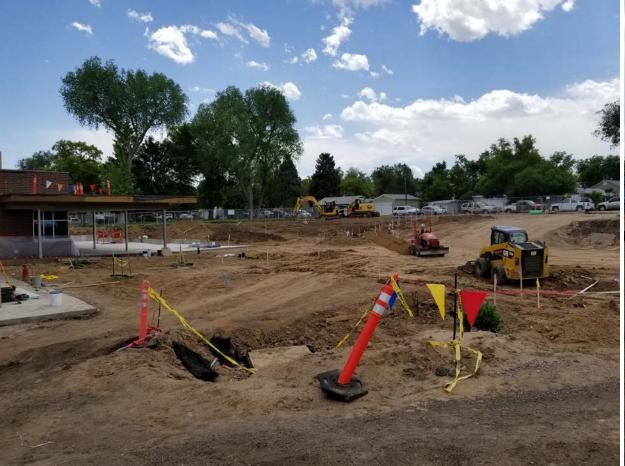

CBRE May 29, 2018

South Elevation – Main Entrance; Sitework continues.

West Elevation – Sitework continues, concrete newly poured.

Grand Hall – North Facing View; Walkway panels newly installed, storefront frames on lower level and ceiling being installed and painting in progress.