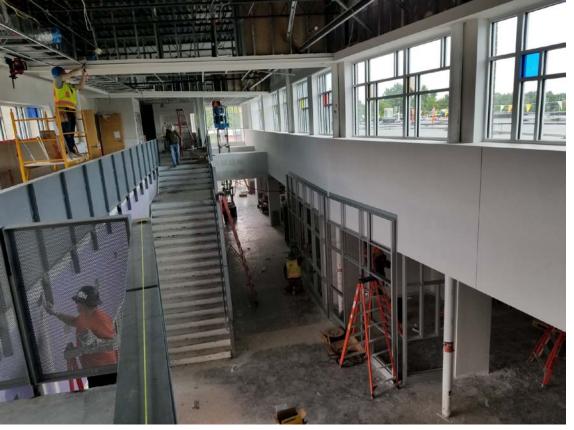

CBRE May 29, 2018

South Elevation – Main Entrance; Sitework continues.

West Elevation – Sitework continues, concrete newly poured.

Grand Hall – North Facing View; Walkway panels newly installed, storefront frames on lower level and ceiling being installed and painting in progress.