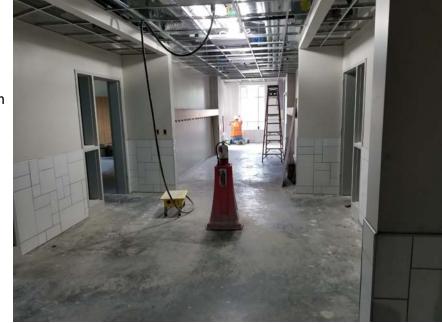

South Classroom Wing (L1) – Tile recently completed and flooring to be installed soon.

Cafeteria – Painting, mechanical, and electrical work continues.

North Classroom (L1) – Ceiling tile to be installed.