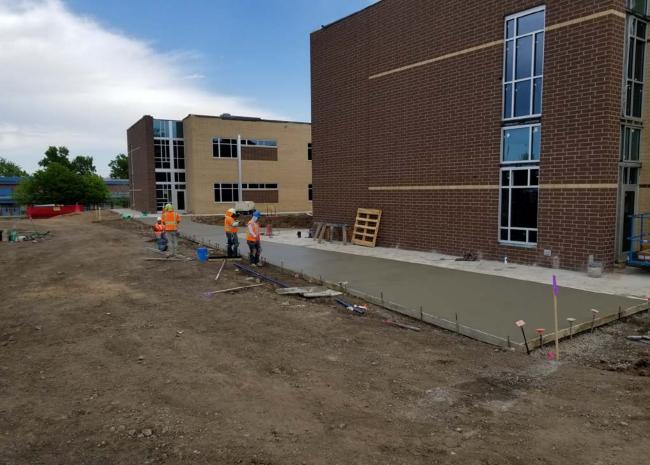

CBRE May 29, 2018

South Elevation – Main Entrance; Sitework continues.

West Elevation – Sitework continues, concrete newly poured.

Grand Hall – North Facing View; Walkway panels newly installed, storefront frames on lower level and ceiling being installed and painting in progress.