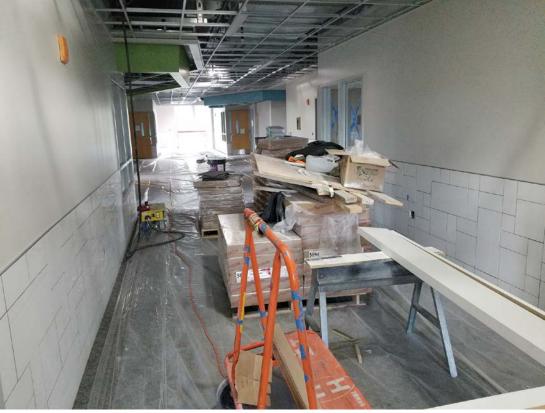

South Classroom Wing (L1) – Tile recently completed and flooring to be installed soon.

Cafeteria – Painting, mechanical, and electrical work continues.

North Classroom (L1) – Ceiling tile to be installed.