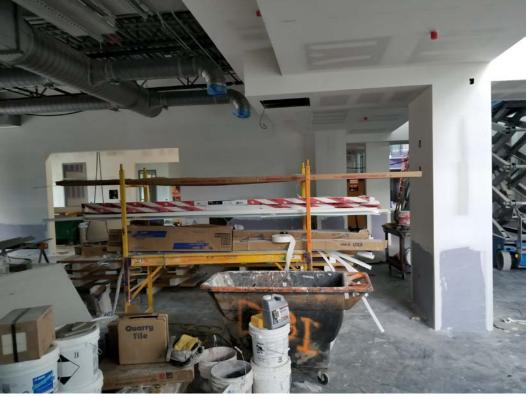

South Classroom Wing (L1) – Tile recently completed and flooring to be installed soon.

Cafeteria – Painting, mechanical, and electrical work continues.

North Classroom (L1) – Ceiling tile to be installed.