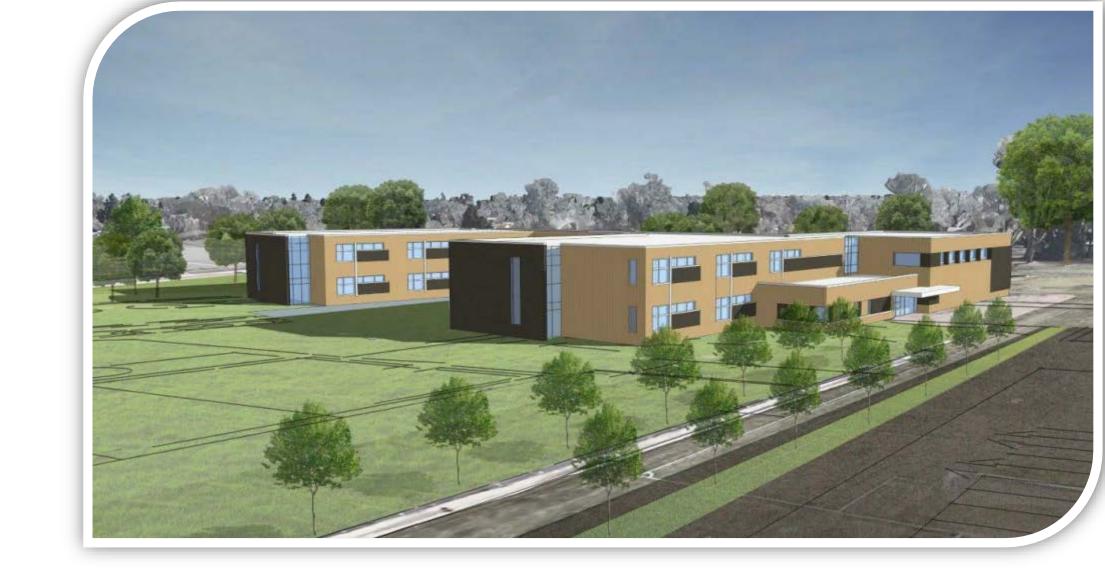

CBRE May 29, 2018

South Elevation – Main Entrance; Sitework continues.

West Elevation – Sitework continues, concrete newly poured.

Grand Hall – North Facing View; Walkway panels newly installed, storefront frames on lower level and ceiling being installed and painting in progress.